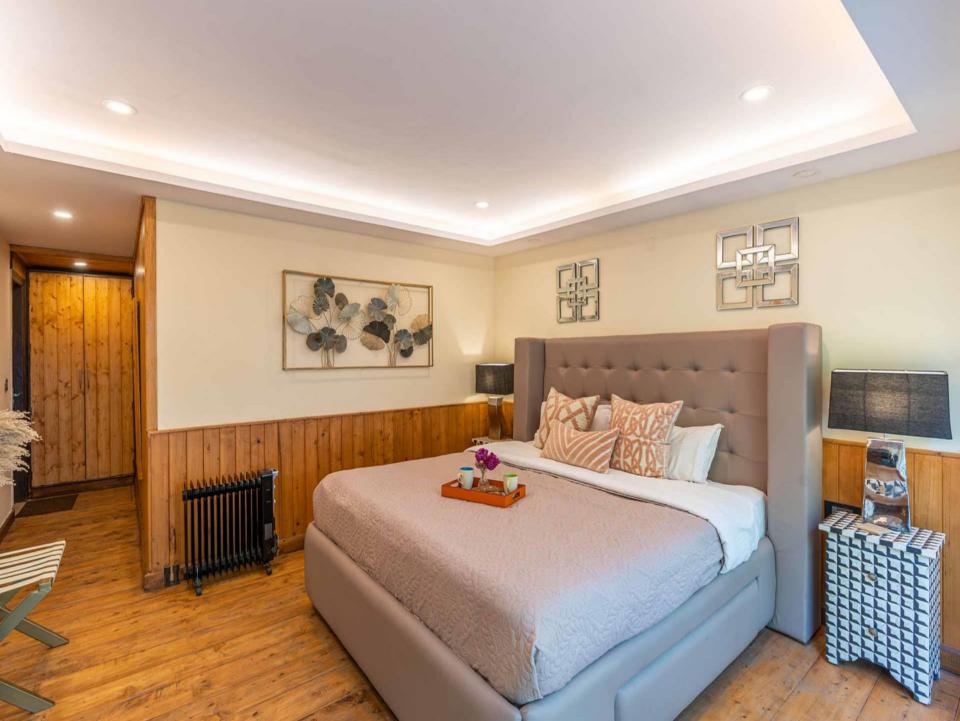

### BEDROOMS

- -This contemporary villa houses 5 well-furnished bedrooms –1 on the garden level, 2 on the lower ground floor, 1 on the groundfloor and 1 attic room on the first floor.
- -All bedrooms feature large windows and offer a comfortable king-sized bed, heater, and Wi-Fi access and overlook the gardens and forest.
- -4 of the bedrooms offer an ensuite bathroom. The attic room does not have an attached bathroom. It will be convenient for theguests staying in the attic room to use the powder room.
- -Three rooms are equipped with an indoor fireplace. It is, however, for decorative purposes only.
- -The room on the garden level has a separate entrance and each of the rooms offer an electric blanket.
- -3 bedrooms have a walk-in closet and the room on the garden level has a wardrobe.
- -Both of the rooms on the lower ground floor offer a private, furnished balcony.