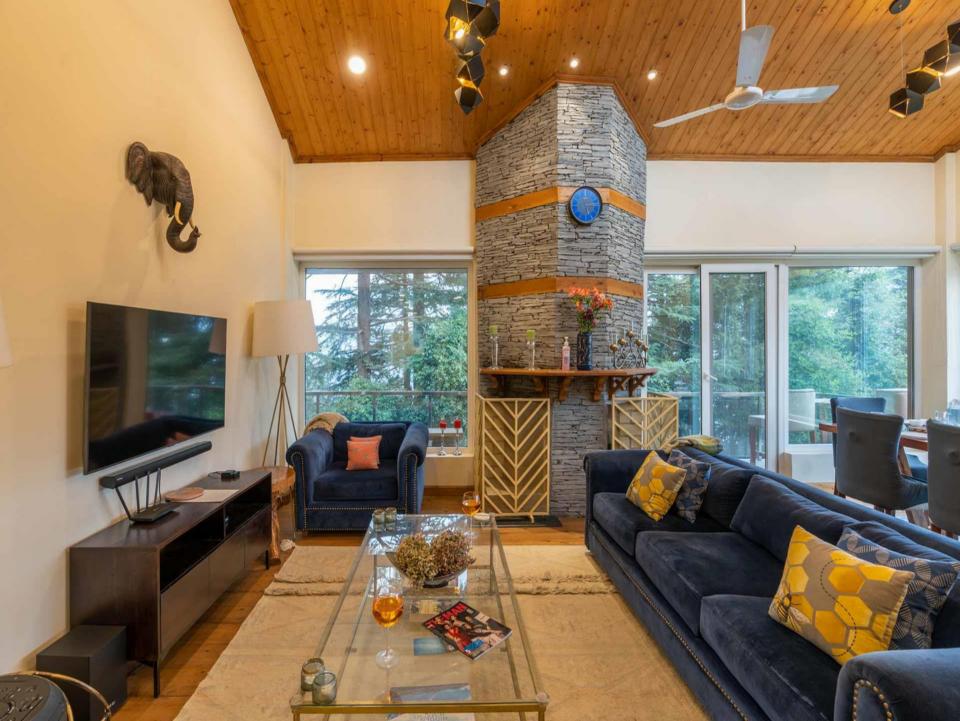

### BEDROOMS

- -This contemporary villa houses 5 well-furnished bedrooms –1 on the garden level, 2 on the lower ground floor, 1 on the groundfloor and 1 attic room on the first floor.
- -All bedrooms feature large windows and offer a comfortable king-sized bed, heater, and Wi-Fi access and overlook the gardens and forest.
- -4 of the bedrooms offer an ensuite bathroom. The attic room does not have an attached bathroom. It will be convenient for theguests staying in the attic room to use the powder room.
- -Three rooms are equipped with an indoor fireplace. It is, however, for decorative purposes only.
- -The room on the garden level has a separate entrance and each of the rooms offer an electric blanket.
- -3 bedrooms have a walk-in closet and the room on the garden level has a wardrobe.
- -Both of the rooms on the lower ground floor offer a private, furnished balcony.