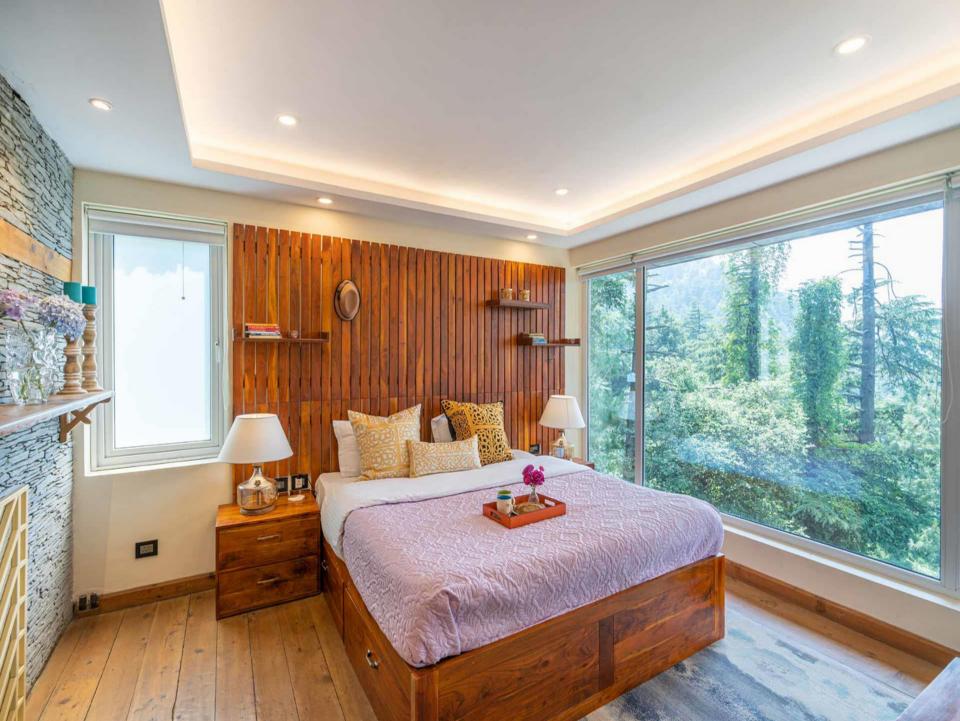

### BEDROOMS

- -This contemporary villa houses 5 well-furnished bedrooms –1 on the garden level, 2 on the lower ground floor, 1 on the groundfloor and 1 attic room on the first floor.
- -All bedrooms feature large windows and offer a comfortable king-sized bed, heater, and Wi-Fi access and overlook the gardens and forest.
- -4 of the bedrooms offer an ensuite bathroom. The attic room does not have an attached bathroom. It will be convenient for theguests staying in the attic room to use the powder room.
- -Three rooms are equipped with an indoor fireplace. It is, however, for decorative purposes only.
- -The room on the garden level has a separate entrance and each of the rooms offer an electric blanket.
- -3 bedrooms have a walk-in closet and the room on the garden level has a wardrobe.
- -Both of the rooms on the lower ground floor offer a private, furnished balcony.