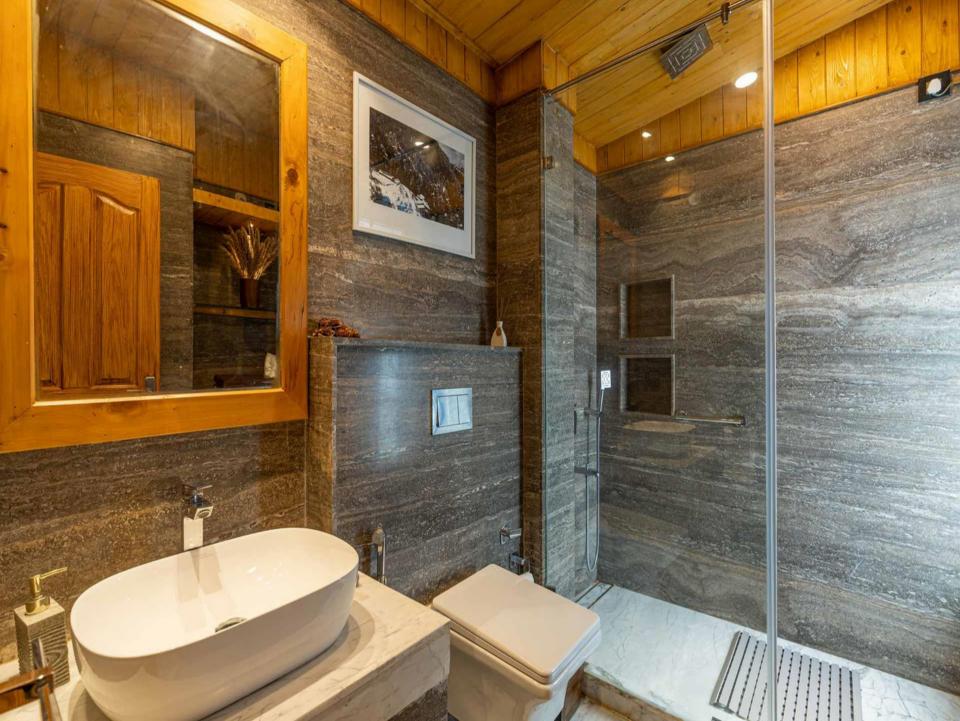

#### -BATHROOMS

- There are 4 attached bathrooms and 1 powder room -on the ground floor.
- -All bathrooms have geysers, towels, and basic toiletries.
- -A separate dressing area is offered in 3 of the bathrooms.