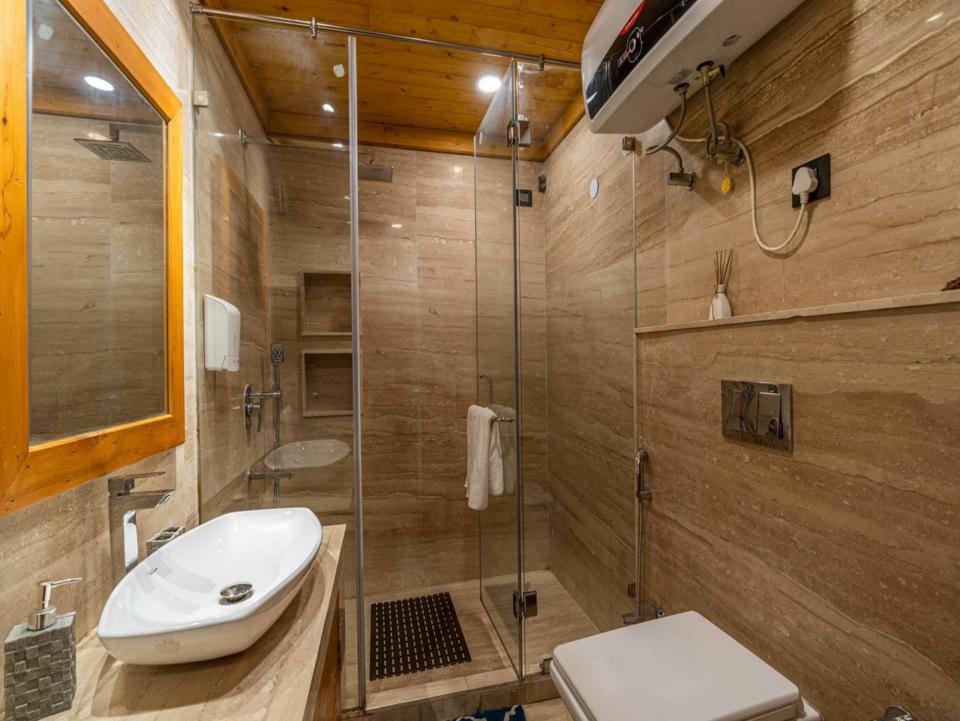

#### -BATHROOMS

- There are 4 attached bathrooms and 1 powder room -on the ground floor.
- -All bathrooms have geysers, towels, and basic toiletries.
- -A separate dressing area is offered in 3 of the bathrooms.