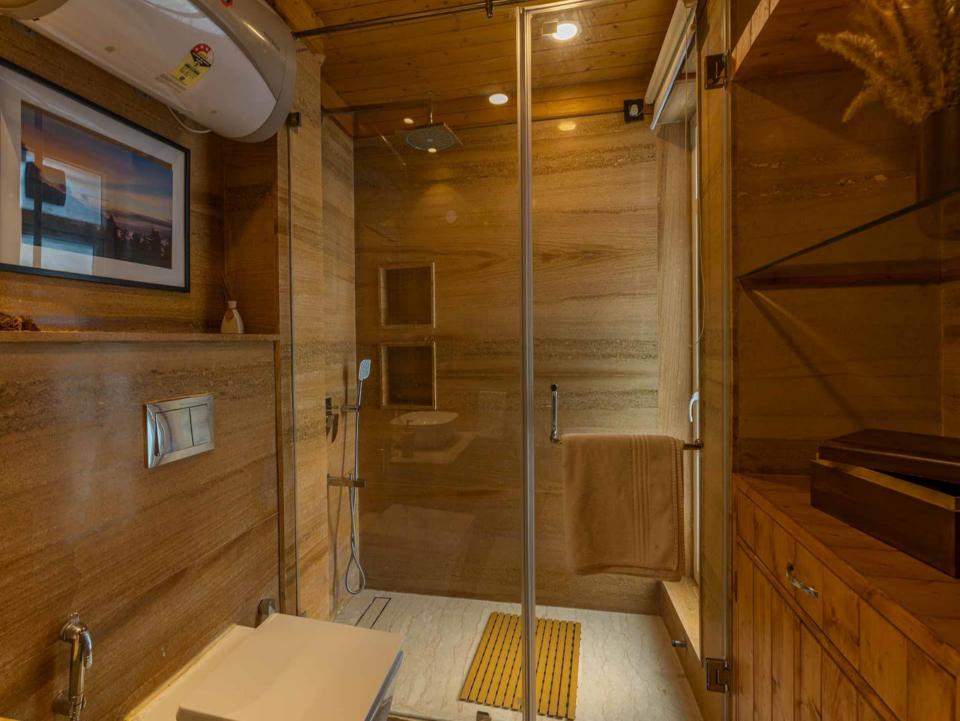

#### -BATHROOMS

- There are 4 attached bathrooms and 1 powder room -on the ground floor.
- -All bathrooms have geysers, towels, and basic toiletries.
- -A separate dressing area is offered in 3 of the bathrooms.