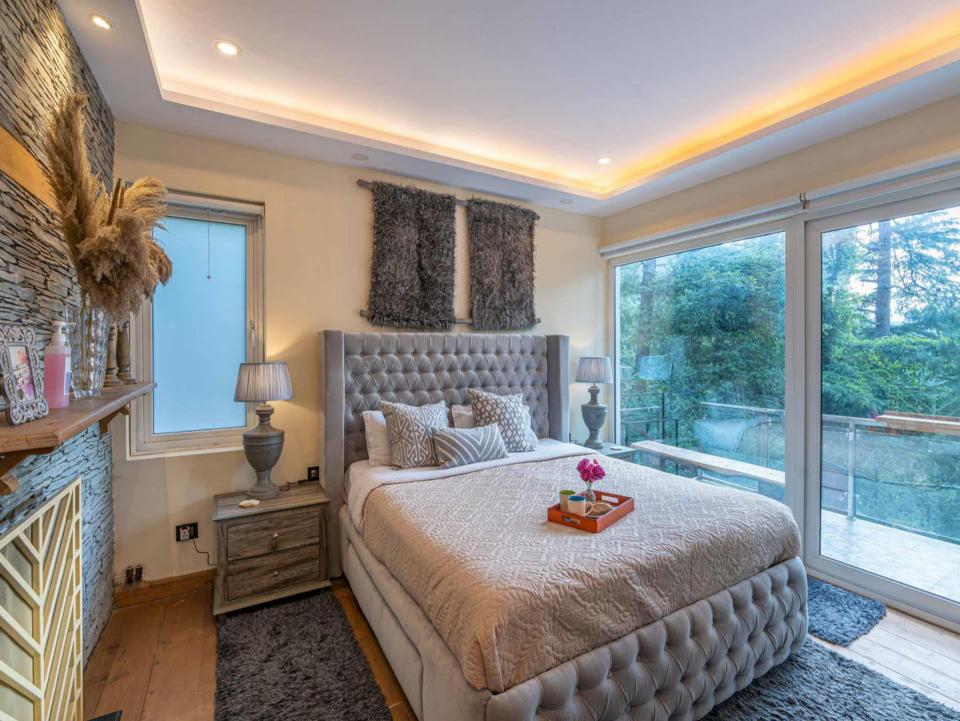

### BEDROOMS

- -This contemporary villa houses 5 well-furnished bedrooms –1 on the garden level, 2 on the lower ground floor, 1 on the groundfloor and 1 attic room on the first floor.
- -All bedrooms feature large windows and offer a comfortable king-sized bed, heater, and Wi-Fi access and overlook the gardens and forest.
- -4 of the bedrooms offer an ensuite bathroom. The attic room does not have an attached bathroom. It will be convenient for theguests staying in the attic room to use the powder room.
- -Three rooms are equipped with an indoor fireplace. It is, however, for decorative purposes only.
- -The room on the garden level has a separate entrance and each of the rooms offer an electric blanket.
- -3 bedrooms have a walk-in closet and the room on the garden level has a wardrobe.
- -Both of the rooms on the lower ground floor offer a private, furnished balcony.