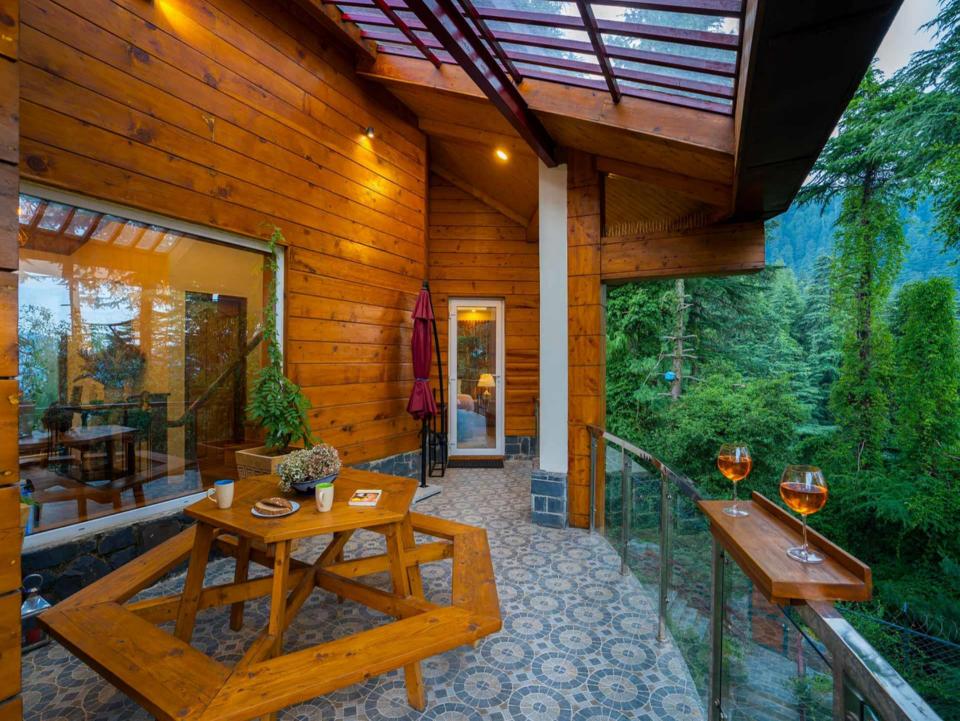

## UNRH-532 is special because of its:

- -Feature in Outlook Traveller
- -Prime location and staggering elevation of 7500 ft.
- -Specially curated experiences organized by the hosts to elevate your holiday
- -360-degree landscapes of the deodar and oak forests
- -Boasting contemporary and modern furnishings
- -Curated collection of books to read and a home theatre set-up
- · -Sprawling lawns with hand-carved benches
- -Lush exteriors featuring a treehouse
- -Proximity to treks and nature trails