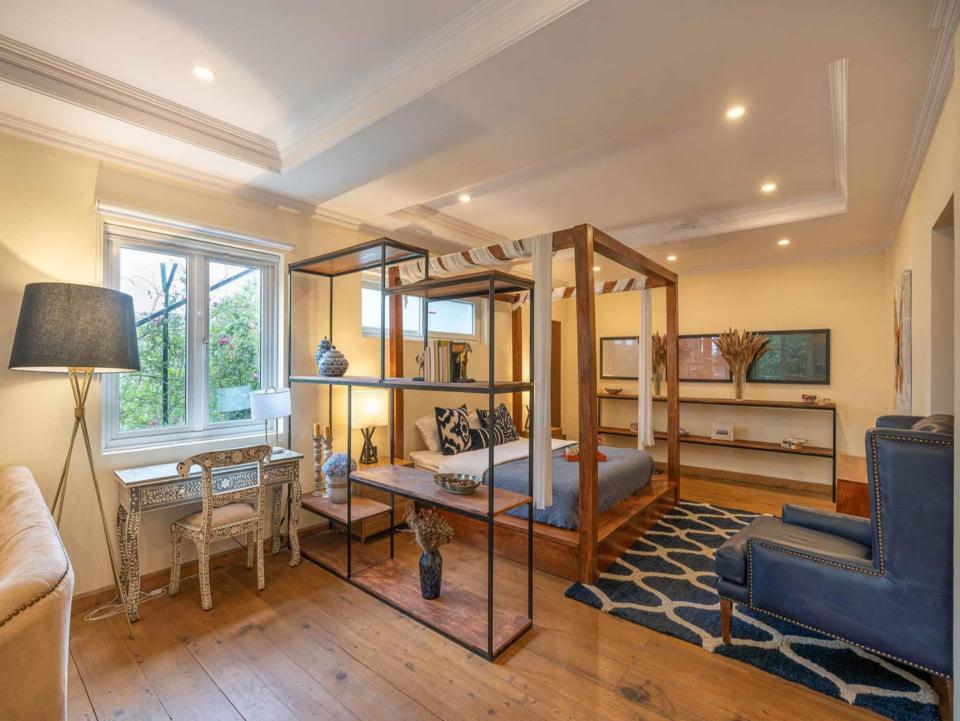

### BEDROOMS

- -This contemporary villa houses 5 well-furnished bedrooms –1 on the garden level, 2 on the lower ground floor, 1 on the groundfloor and 1 attic room on the first floor.
- -All bedrooms feature large windows and offer a comfortable king-sized bed, heater, and Wi-Fi access and overlook the gardens and forest.
- -4 of the bedrooms offer an ensuite bathroom. The attic room does not have an attached bathroom. It will be convenient for theguests staying in the attic room to use the powder room.
- -Three rooms are equipped with an indoor fireplace. It is, however, for decorative purposes only.
- -The room on the garden level has a separate entrance and each of the rooms offer an electric blanket.
- -3 bedrooms have a walk-in closet and the room on the garden level has a wardrobe.
- -Both of the rooms on the lower ground floor offer a private, furnished balcony.