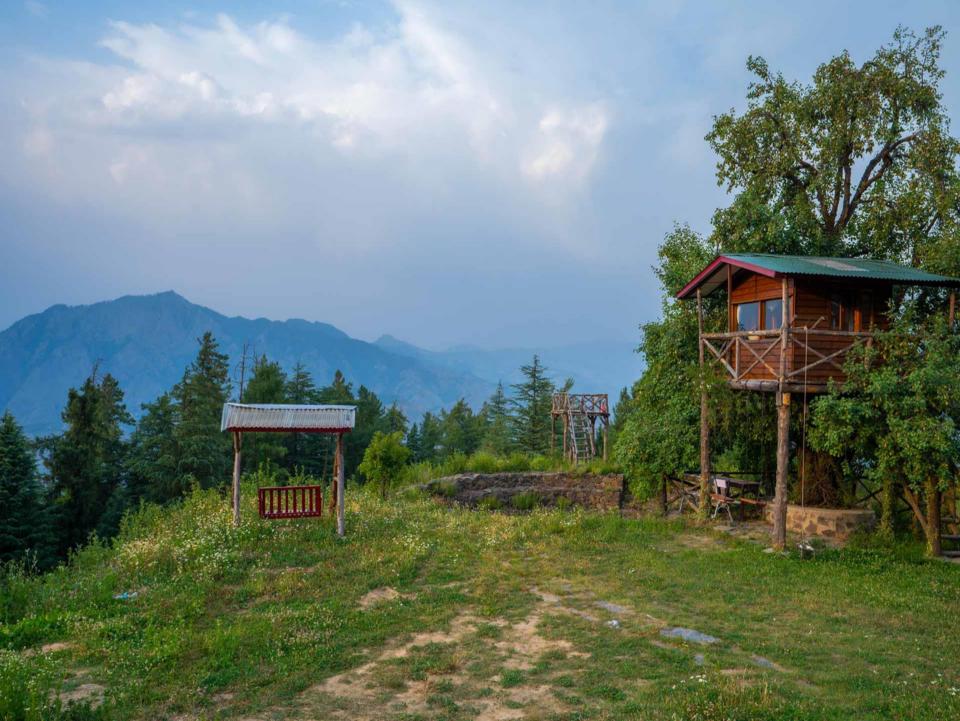

## UNRH-532 is special because of its:

- -Feature in Outlook Traveller
- -Prime location and staggering elevation of 7500 ft.
- -Specially curated experiences organized by the hosts to elevate your holiday
- -360-degree landscapes of the deodar and oak forests
- -Boasting contemporary and modern furnishings
- -Curated collection of books to read and a home theatre set-up
- · -Sprawling lawns with hand-carved benches
- -Lush exteriors featuring a treehouse
- -Proximity to treks and nature trails