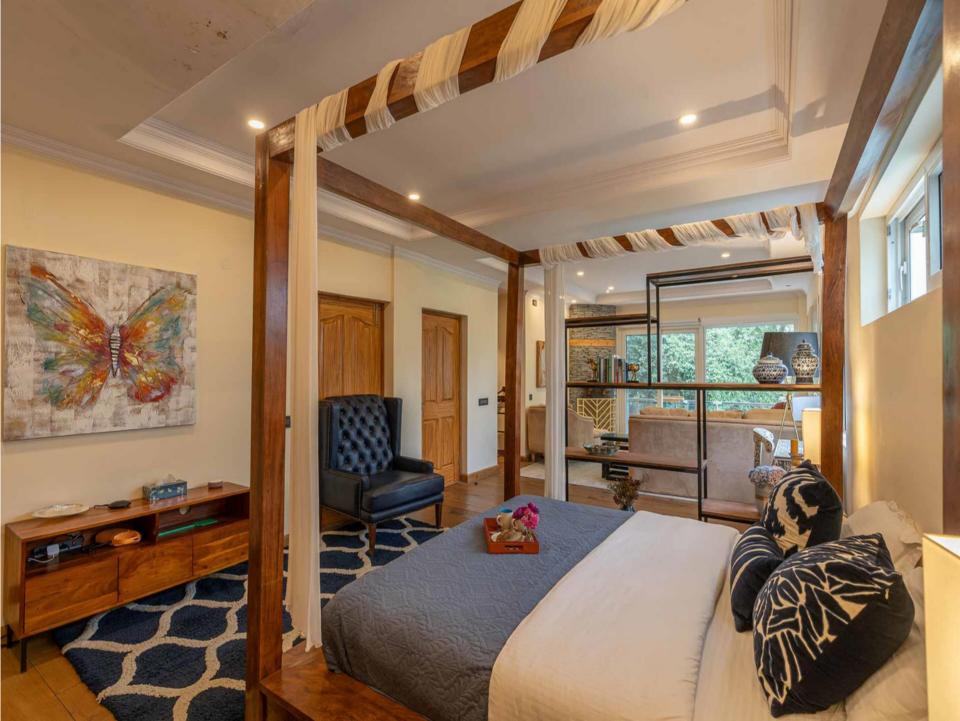

### BEDROOMS

- -This contemporary villa houses 5 well-furnished bedrooms –1 on the garden level, 2 on the lower ground floor, 1 on the groundfloor and 1 attic room on the first floor.
- -All bedrooms feature large windows and offer a comfortable king-sized bed, heater, and Wi-Fi access and overlook the gardens and forest.
- -4 of the bedrooms offer an ensuite bathroom. The attic room does not have an attached bathroom. It will be convenient for theguests staying in the attic room to use the powder room.
- -Three rooms are equipped with an indoor fireplace. It is, however, for decorative purposes only.
- -The room on the garden level has a separate entrance and each of the rooms offer an electric blanket.
- -3 bedrooms have a walk-in closet and the room on the garden level has a wardrobe.
- -Both of the rooms on the lower ground floor offer a private, furnished balcony.