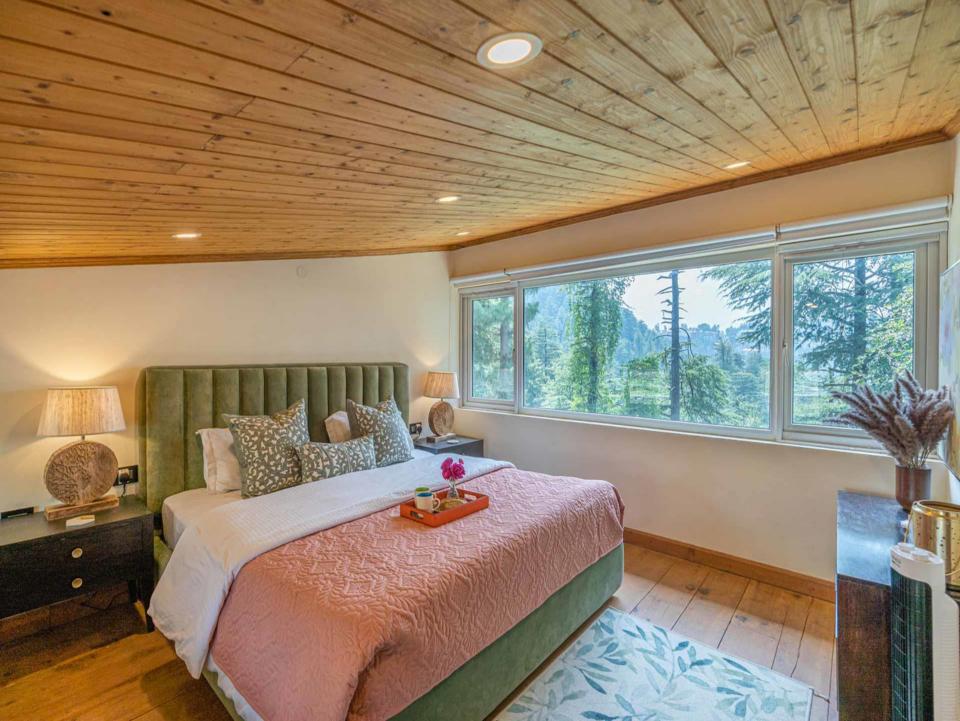

### BEDROOMS

- -This contemporary villa houses 5 well-furnished bedrooms –1 on the garden level, 2 on the lower ground floor, 1 on the groundfloor and 1 attic room on the first floor.
- -All bedrooms feature large windows and offer a comfortable king-sized bed, heater, and Wi-Fi access and overlook the gardens and forest.
- -4 of the bedrooms offer an ensuite bathroom. The attic room does not have an attached bathroom. It will be convenient for theguests staying in the attic room to use the powder room.
- -Three rooms are equipped with an indoor fireplace. It is, however, for decorative purposes only.
- -The room on the garden level has a separate entrance and each of the rooms offer an electric blanket.
- -3 bedrooms have a walk-in closet and the room on the garden level has a wardrobe.
- -Both of the rooms on the lower ground floor offer a private, furnished balcony.