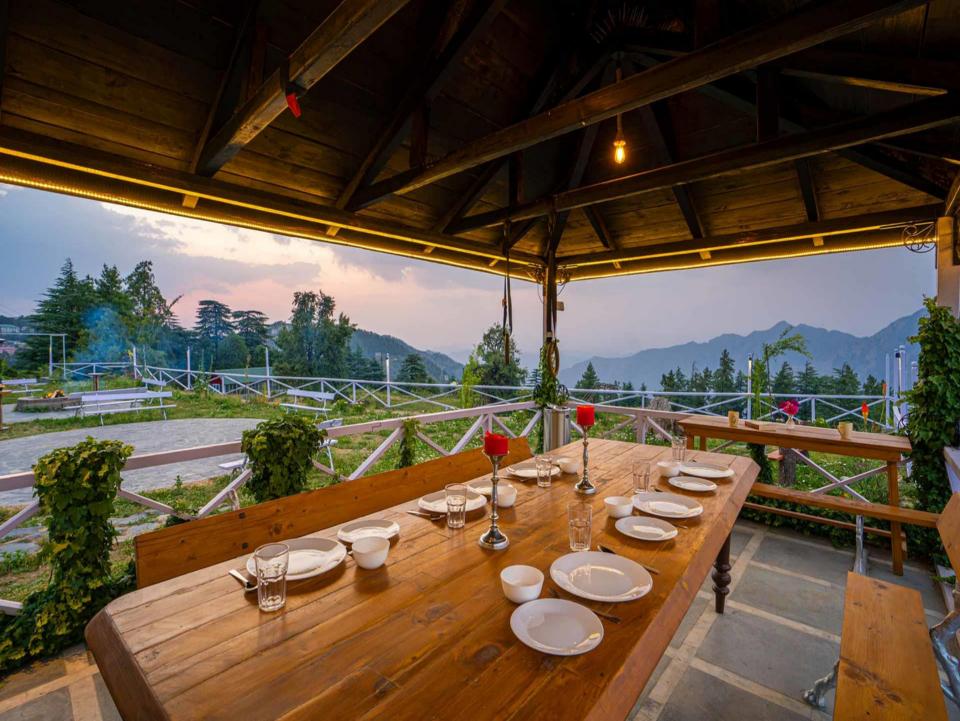

### HOME TRUTHS

- -Although the estate itself is spread across 15 acres, guests do not have access to the entire property. Guests have access to the entire villa and outdoor areas.
- -The indoor fireplaces in the bedrooms are for decorative purposes only.
- -There are 2 friendly dogs residing at the estate.
- -Kindly note that only the ground floor is wheelchair accessible.
- -All-male groups are not allowed.
- -This is not a pet-friendly property.
- -In case of a power outage, the generator can support all the appliances. An additional cost for generator use will be levied post the first hour. -All mobile networks work fairly well here.
- -Consumption of non-vegetarian food is allowed.
- -Please be mindful and keep noise to a minimum post-midnight.
- -Guests are advised not to step out after dark, as it may not be safe, given the presence of wild creatures around.
- -Owing to the water shortages, linens will be changed every 4th day.
- -Children must be supervised at all times owing to the presence of wild creatures around.
- -There are CCTV cameras that capture the external areas of the property for security purposes.
- -The caretaker stays on the premises of the same property.
- -Guests can stay connected with complimentary Wi-Fi. The network is subject to availability at any given time.
- -Please note that food items and beverages will only be served in the dining area.
- -Eatables and drinks are not allowed in the bedrooms.