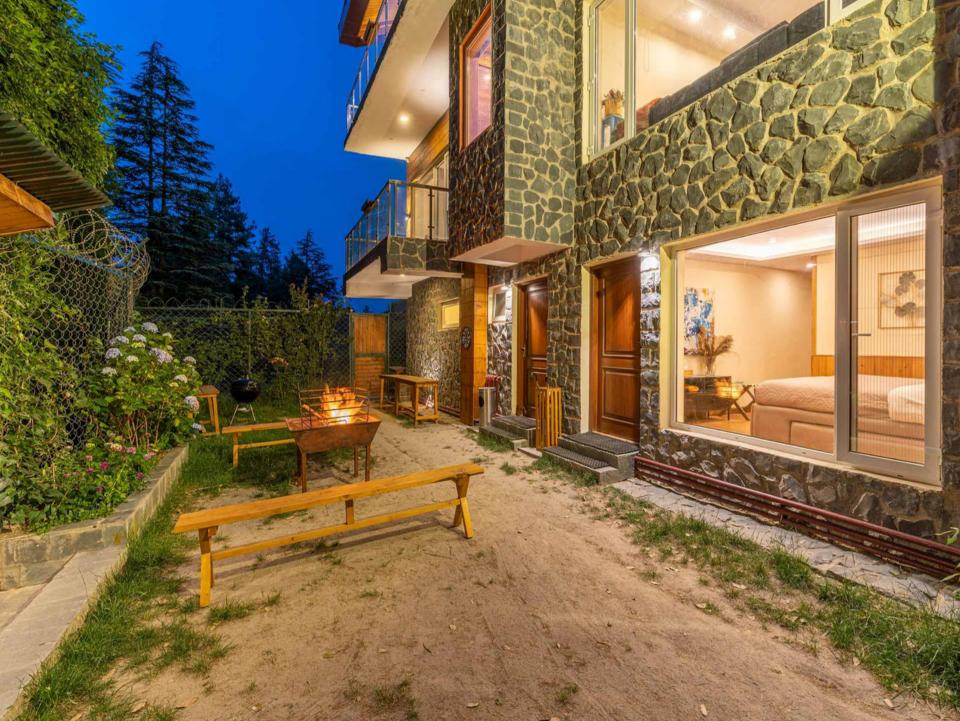

### We provide:

- -Generator, heater, Wi-Fi
- -Wardrobe, hangers
- -Iron, torch, washing machine
- -Geysers, towels, toiletries
- -Medical kit, mosquito repellent
- -Barbecue kit, bar, bonfire
- -Secured parking space for up to 8 cars
- This is a wheelchair-friendly property. Pets are not allowed.