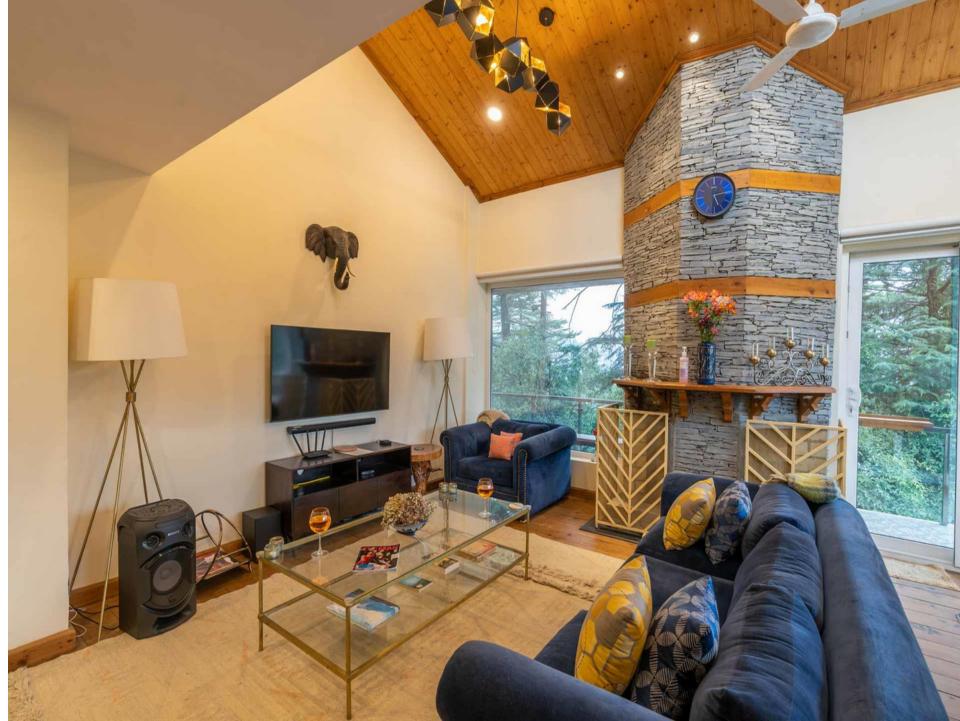

### BEDROOMS

- -This contemporary villa houses 5 well-furnished bedrooms –1 on the garden level, 2 on the lower ground floor, 1 on the groundfloor and 1 attic room on the first floor.
- -All bedrooms feature large windows and offer a comfortable king-sized bed, heater, and Wi-Fi access and overlook the gardens and forest.
- -4 of the bedrooms offer an ensuite bathroom. The attic room does not have an attached bathroom. It will be convenient for theguests staying in the attic room to use the powder room.
- -Three rooms are equipped with an indoor fireplace. It is, however, for decorative purposes only.
- -The room on the garden level has a separate entrance and each of the rooms offer an electric blanket.
- -3 bedrooms have a walk-in closet and the room on the garden level has a wardrobe.
- -Both of the rooms on the lower ground floor offer a private, furnished balcony.