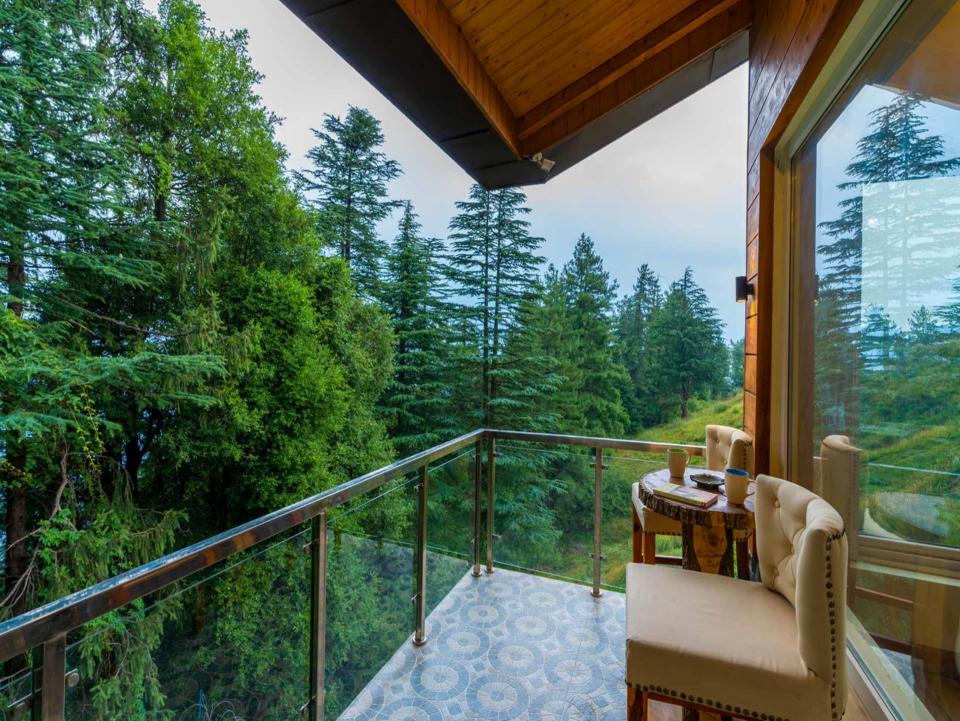

### BEDROOMS

- -This contemporary villa houses 5 well-furnished bedrooms –1 on the garden level, 2 on the lower ground floor, 1 on the groundfloor and 1 attic room on the first floor.
- -All bedrooms feature large windows and offer a comfortable king-sized bed, heater, and Wi-Fi access and overlook the gardens and forest.
- -4 of the bedrooms offer an ensuite bathroom. The attic room does not have an attached bathroom. It will be convenient for theguests staying in the attic room to use the powder room.
- -Three rooms are equipped with an indoor fireplace. It is, however, for decorative purposes only.
- -The room on the garden level has a separate entrance and each of the rooms offer an electric blanket.
- -3 bedrooms have a walk-in closet and the room on the garden level has a wardrobe.
- -Both of the rooms on the lower ground floor offer a private, furnished balcony.