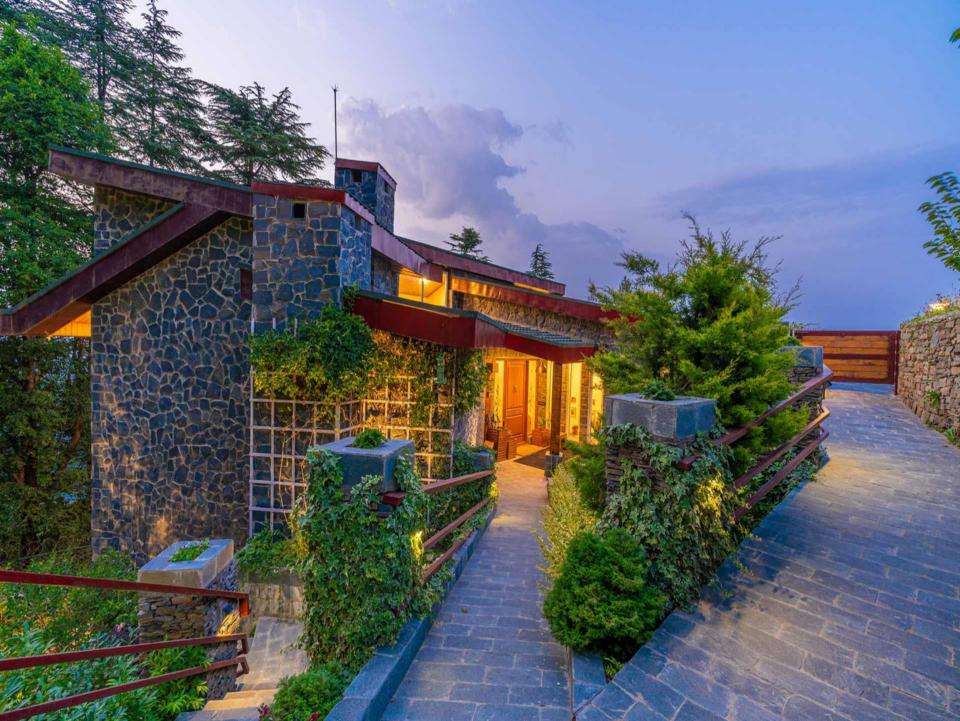

# Villa Description

## UNRH-532 is special because of its:

- -Feature in Outlook Traveller
- -Prime location and staggering elevation of 7500 ft.
- -Specially curated experiences organized by the hosts to elevate your holiday
- -360-degree landscapes of the deodar and oak forests
- -Boasting contemporary and modern furnishings
- -Curated collection of books to read and a home theatre set-up
- · -Sprawling lawns with hand-carved benches
- -Lush exteriors featuring a treehouse
- -Proximity to treks and nature trails