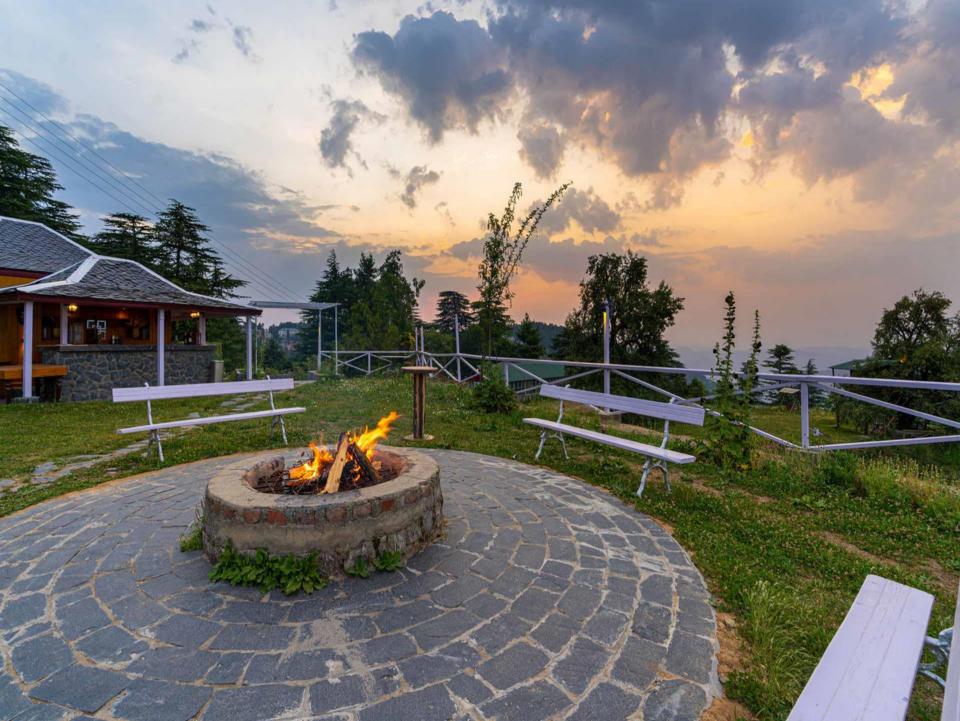

## UNRH-532 is special because of its:

- -Feature in Outlook Traveller
- -Prime location and staggering elevation of 7500 ft.
- -Specially curated experiences organized by the hosts to elevate your holiday
- -360-degree landscapes of the deodar and oak forests
- -Boasting contemporary and modern furnishings
- -Curated collection of books to read and a home theatre set-up
- · -Sprawling lawns with hand-carved benches
- -Lush exteriors featuring a treehouse
- -Proximity to treks and nature trails

### We provide:

- -Generator, heater, Wi-Fi
- -Wardrobe, hangers
- -Iron, torch, washing machine
- -Geysers, towels, toiletries
- -Medical kit, mosquito repellent
- -Barbecue kit, bar, bonfire
- -Secured parking space for up to 8 cars
- This is a wheelchair-friendly property. Pets are not allowed.