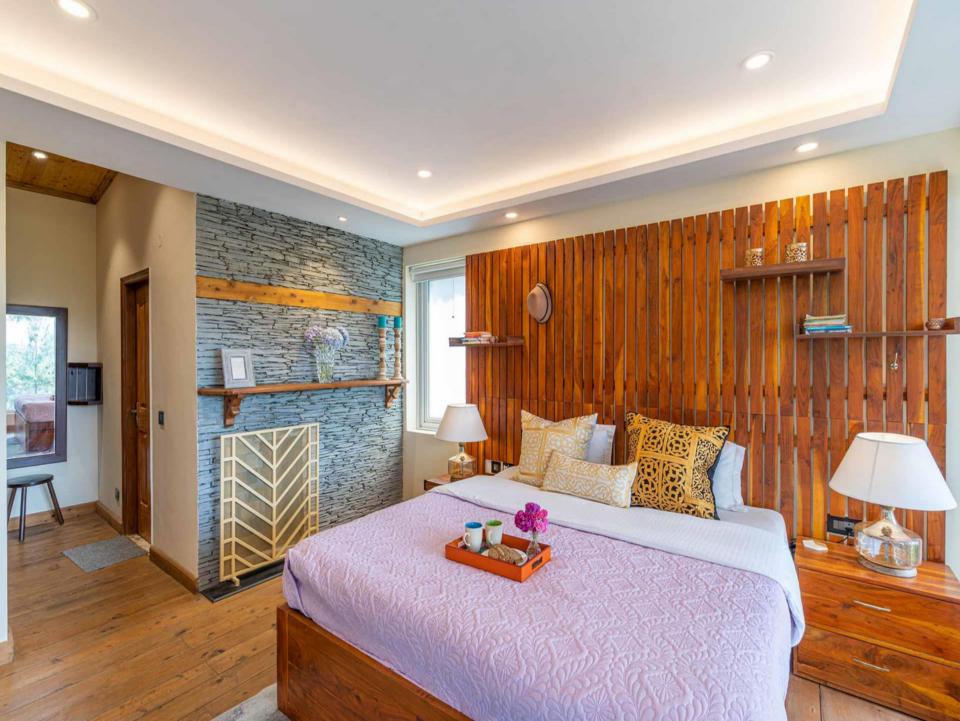

### BEDROOMS

- -This contemporary villa houses 5 well-furnished bedrooms –1 on the garden level, 2 on the lower ground floor, 1 on the groundfloor and 1 attic room on the first floor.
- -All bedrooms feature large windows and offer a comfortable king-sized bed, heater, and Wi-Fi access and overlook the gardens and forest.
- -4 of the bedrooms offer an ensuite bathroom. The attic room does not have an attached bathroom. It will be convenient for theguests staying in the attic room to use the powder room.
- -Three rooms are equipped with an indoor fireplace. It is, however, for decorative purposes only.
- -The room on the garden level has a separate entrance and each of the rooms offer an electric blanket.
- -3 bedrooms have a walk-in closet and the room on the garden level has a wardrobe.
- -Both of the rooms on the lower ground floor offer a private, furnished balcony.