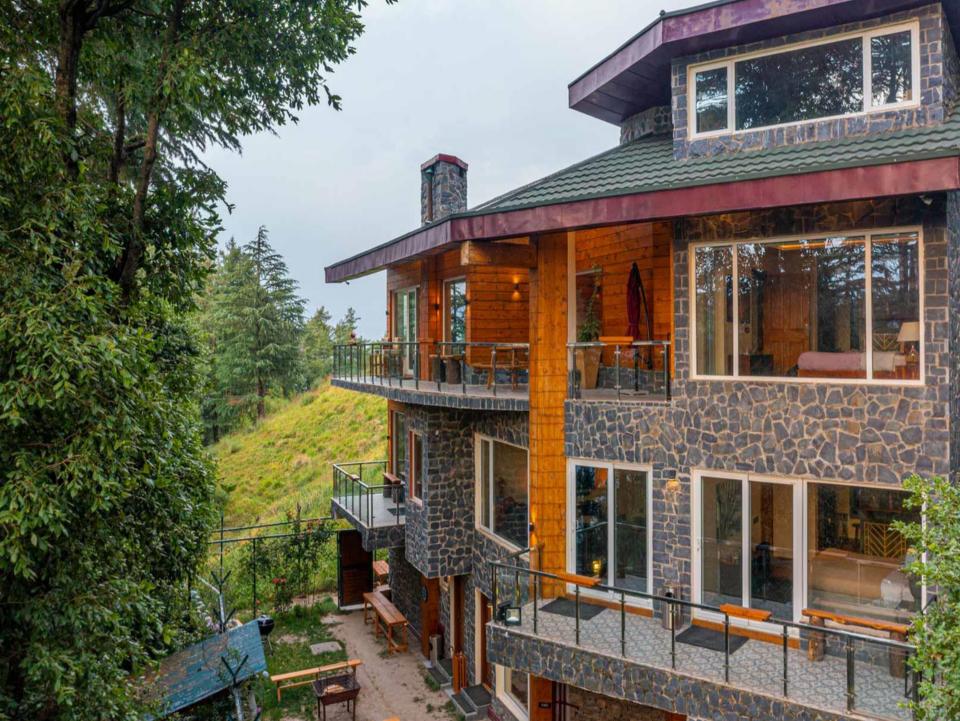

# Villa Description

## The Space:

### BEDROOMS

- -This contemporary villa houses 5 well-furnished bedrooms –1 on the garden level, 2 on the lower ground floor, 1 on the groundfloor and 1 attic room on the first floor.
- -All bedrooms feature large windows and offer a comfortable king-sized bed, heater, and Wi-Fi access and overlook the gardens and forest.
- -4 of the bedrooms offer an ensuite bathroom. The attic room does not have an attached bathroom. It will be convenient for theguests staying in the attic room to use the powder room.
- -Three rooms are equipped with an indoor fireplace. It is, however, for decorative purposes only.
- -The room on the garden level has a separate entrance and each of the rooms offer an electric blanket.
- -3 bedrooms have a walk-in closet and the room on the garden level has a wardrobe.
- -Both of the rooms on the lower ground floor offer a private, furnished balcony.