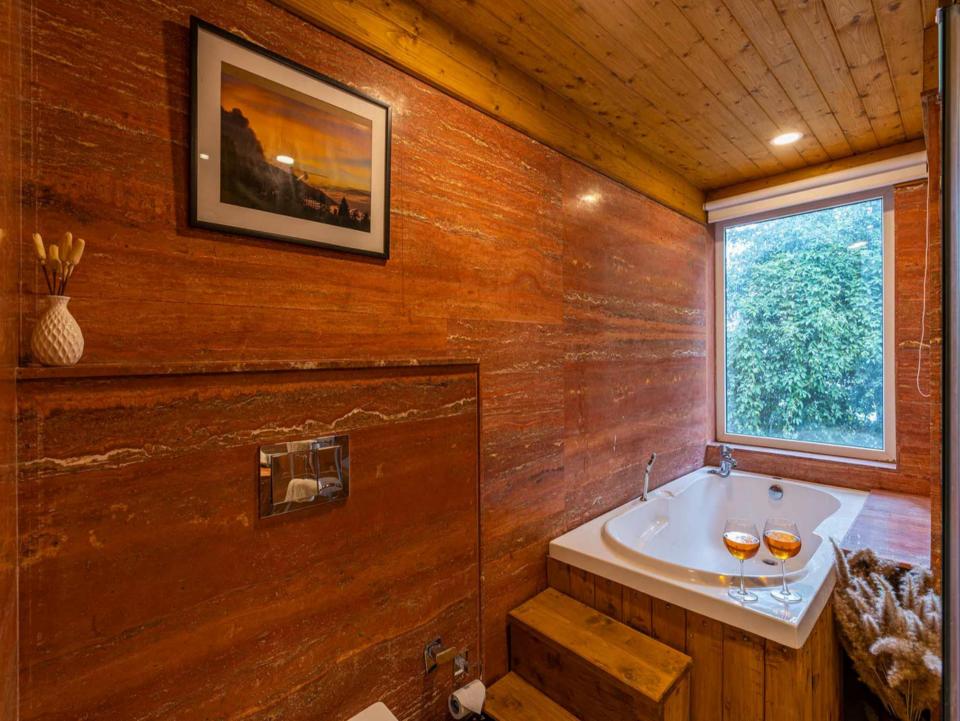

#### -BATHROOMS

- There are 4 attached bathrooms and 1 powder room -on the ground floor.
- -All bathrooms have geysers, towels, and basic toiletries.
- -A separate dressing area is offered in 3 of the bathrooms.