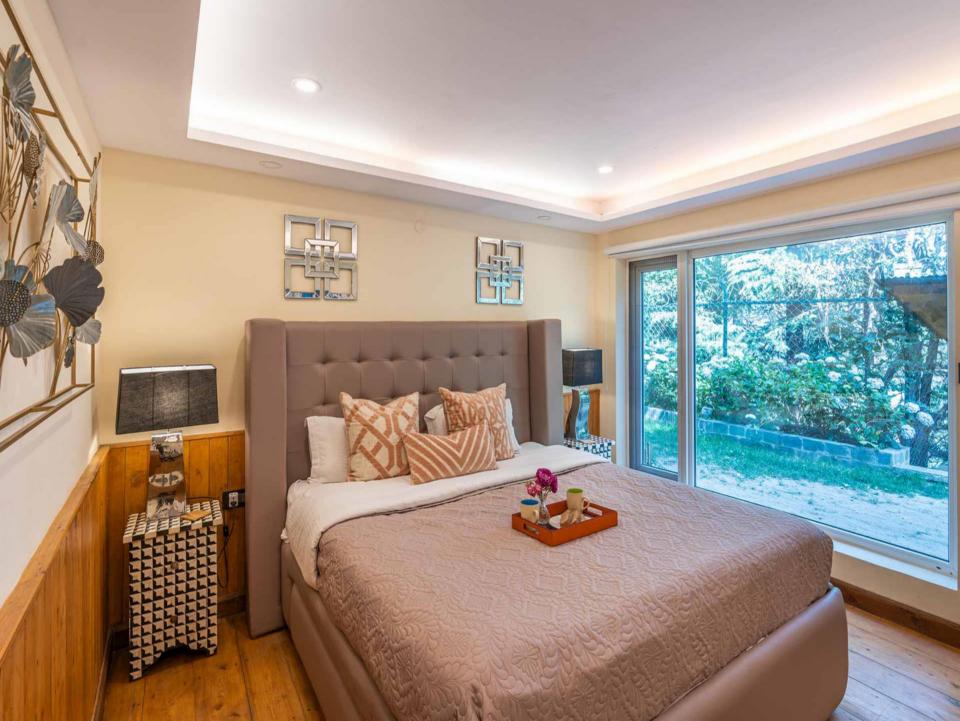

### BEDROOMS

- -This contemporary villa houses 5 well-furnished bedrooms –1 on the garden level, 2 on the lower ground floor, 1 on the groundfloor and 1 attic room on the first floor.
- -All bedrooms feature large windows and offer a comfortable king-sized bed, heater, and Wi-Fi access and overlook the gardens and forest.
- -4 of the bedrooms offer an ensuite bathroom. The attic room does not have an attached bathroom. It will be convenient for theguests staying in the attic room to use the powder room.
- -Three rooms are equipped with an indoor fireplace. It is, however, for decorative purposes only.
- -The room on the garden level has a separate entrance and each of the rooms offer an electric blanket.
- -3 bedrooms have a walk-in closet and the room on the garden level has a wardrobe.
- -Both of the rooms on the lower ground floor offer a private, furnished balcony.

#### -BATHROOMS

- There are 4 attached bathrooms and 1 powder room -on the ground floor.
- -All bathrooms have geysers, towels, and basic toiletries.
- -A separate dressing area is offered in 3 of the bathrooms.