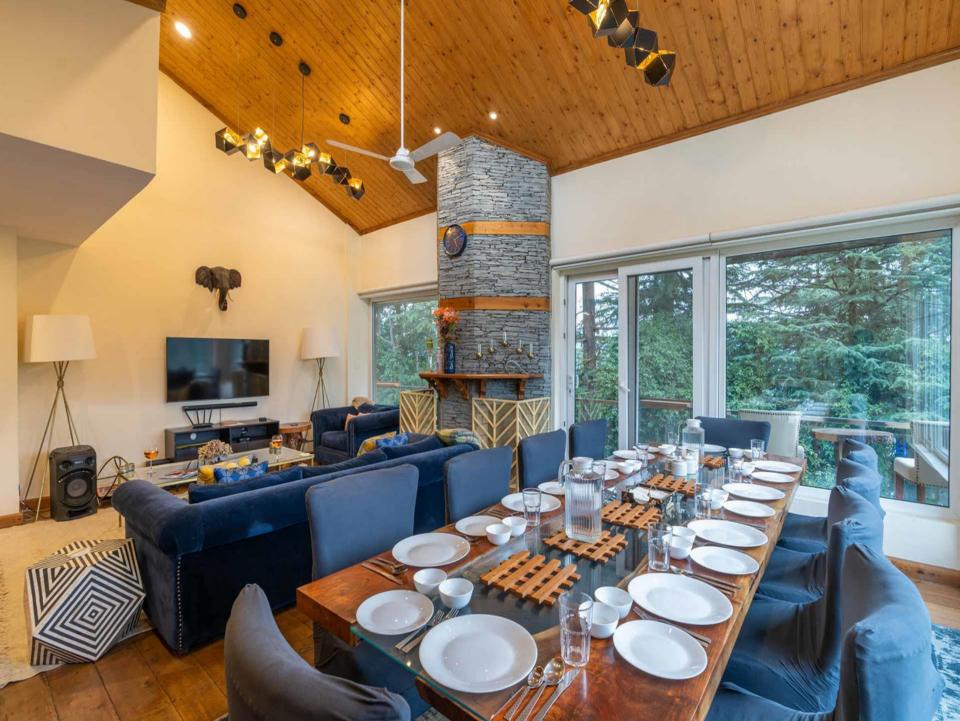

## UNRH-532 is special because of its:

- -Feature in Outlook Traveller
- -Prime location and staggering elevation of 7500 ft.
- -Specially curated experiences organized by the hosts to elevate your holiday
- -360-degree landscapes of the deodar and oak forests
- -Boasting contemporary and modern furnishings
- -Curated collection of books to read and a home theatre set-up
- · -Sprawling lawns with hand-carved benches
- -Lush exteriors featuring a treehouse
- -Proximity to treks and nature trails

### HOME TRUTHS

- -Although the estate itself is spread across 15 acres, guests do not have access to the entire property. Guests have access to the entire villa and outdoor areas.
- -The indoor fireplaces in the bedrooms are for decorative purposes only.
- -There are 2 friendly dogs residing at the estate.
- -Kindly note that only the ground floor is wheelchair accessible.
- -All-male groups are not allowed.
- -This is not a pet-friendly property.
- -In case of a power outage, the generator can support all the appliances. An additional cost for generator use will be levied post the first hour. -All mobile networks work fairly well here.
- -Consumption of non-vegetarian food is allowed.
- -Please be mindful and keep noise to a minimum post-midnight.
- -Guests are advised not to step out after dark, as it may not be safe, given the presence of wild creatures around.
- -Owing to the water shortages, linens will be changed every 4th day.
- -Children must be supervised at all times owing to the presence of wild creatures around.
- -There are CCTV cameras that capture the external areas of the property for security purposes.
- -The caretaker stays on the premises of the same property.
- -Guests can stay connected with complimentary Wi-Fi. The network is subject to availability at any given time.
- -Please note that food items and beverages will only be served in the dining area.
- -Eatables and drinks are not allowed in the bedrooms.